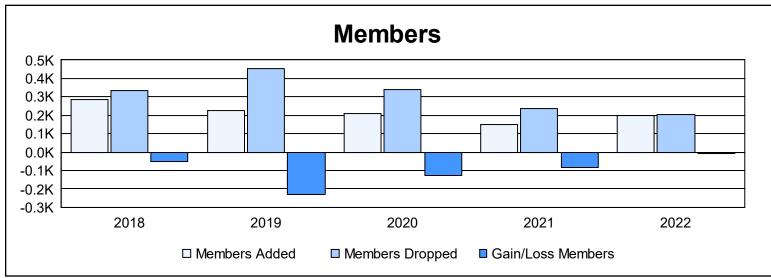

District 333 A

As of June 2022 Cumulative

| Year      | New<br>Clubs | Dropped<br>Clubs | Gain/<br>Loss<br>Clubs | New<br>Members | Charter<br>Members | Reinstate<br>Members | Transfer<br>Members | Total<br>Member<br>Added | Total<br>Members<br>Dropped | Gain/<br>Loss<br>Members |
|-----------|--------------|------------------|------------------------|----------------|--------------------|----------------------|---------------------|--------------------------|-----------------------------|--------------------------|
| 2017-2018 | 1            | 1                | 0                      | 254            | 29                 | 2                    | 2                   | 287                      | 336                         | -49                      |
| 2018-2019 | 0            | 0                | 0                      | 224            | 0                  | 2                    | 1                   | 227                      | 455                         | -228                     |
| 2019-2020 | 0            | 1                | -1                     | 207            | 0                  | 3                    | 2                   | 212                      | 341                         | -129                     |
| 2020-2021 | 0            | 1                | -1                     | 149            | 0                  | 1                    | 2                   | 152                      | 238                         | -86                      |
| 2021-2022 | 0            | 2                | -2                     | 191            | 0                  | 1                    | 4                   | 196                      | 205                         | -9                       |
| Average   | 0            | 1                | -1                     | 205            | 6                  | 2                    | 2                   | 215                      | 315                         | -100                     |