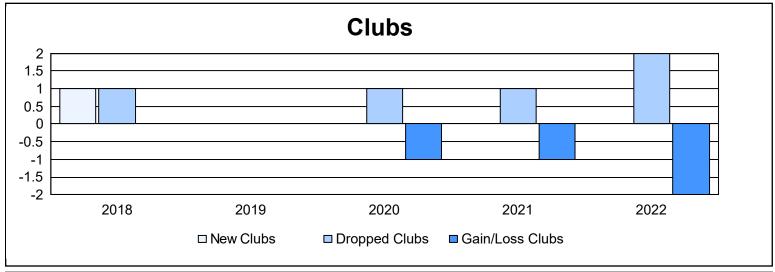

District 333 A

As of June 2022 Cumulative

| Year      | New<br>Clubs | Dropped<br>Clubs | Gain/<br>Loss<br>Clubs | New<br>Members | Charter<br>Members | Reinstate<br>Members | Transfer<br>Members | Total<br>Member<br>Added | Total<br>Members<br>Dropped | Gain/<br>Loss<br>Members |
|-----------|--------------|------------------|------------------------|----------------|--------------------|----------------------|---------------------|--------------------------|-----------------------------|--------------------------|
| 2017-2018 | 1            | 1                | 0                      | 254            | 29                 | 2                    | 2                   | 287                      | 336                         | -49                      |
| 2018-2019 | 0            | 0                | 0                      | 224            | 0                  | 2                    | 1                   | 227                      | 455                         | -228                     |
| 2019-2020 | 0            | 1                | -1                     | 207            | 0                  | 3                    | 2                   | 212                      | 341                         | -129                     |
| 2020-2021 | 0            | 1                | -1                     | 149            | 0                  | 1                    | 2                   | 152                      | 238                         | -86                      |
| 2021-2022 | 0            | 2                | -2                     | 191            | 0                  | 1                    | 4                   | 196                      | 205                         | -9                       |
| Average   | 0            | 1                | -1                     | 205            | 6                  | 2                    | 2                   | 215                      | 315                         | -100                     |